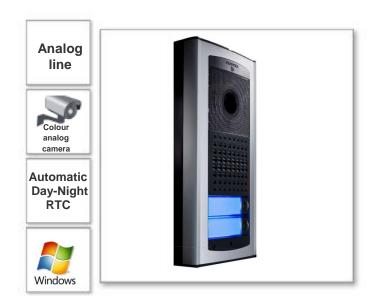

- Integrated analog colour camera /c
- Automatic illumination for the camera with an infra LED /c
- Possibility of permanent feeding by an external power supply 12V /1 /C
- Integrated heating of the unit
- Grounding output for a better protection against static electricity
- PC programming via USB cable /\* or remotely by DTMF (phone). The PC programming SW is compatible with all Windows releases.

#### **GENERAL**

- Operating conditions:

> Temperature: -20 to +50°C > Humidity: 10% / 80% at 30°C

- Dimensions: 208 mm x 99 mm x 30 mm

- Weight: 350g

- Basic function powered from telephone line

- Power supply 12-24V DC, 10-15V AC

- Power compsumption: max 250mA

- Protection rating: IP44