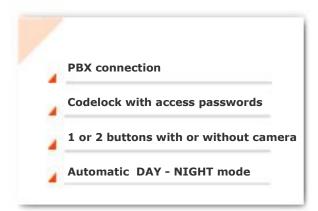

- 1 or 2 pushbuttons
- Open the door by yourself by entering an access password via pushbuttons
- Audio or video version with integrated analog colour camera
- · Comfort or Low Cost model

#### **Features**

- Hands free communication powered by telephone line only
- Tone (DTMF) and Pulse dial
- 2 numbers with max 24 digits can be stored under each pushbutton (including \*,#,Flash and Pause)
- When dialled extension is busy, the call can be forwarded to e.g. GSM number
- DAY/NIGHT switching automatically according to actual time <sup>1</sup> or by a code from the phone
- 2 independent contacts (relays) /1
- 8 different switching modes for each relay
- Switching by one or two pulses (sliding gate) when the electrical lock is used
- Electronic volume settings without neccessity to open the front cover of the unit