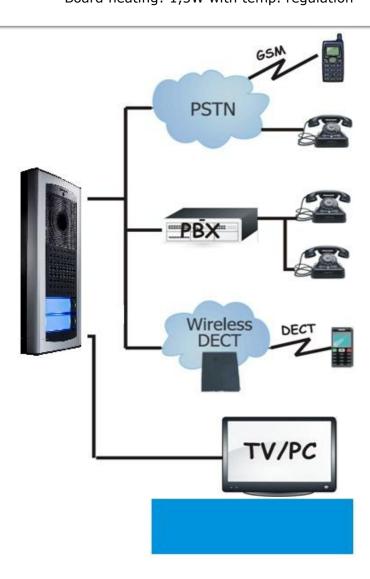

#### **Features**

- Hands free communication powered by telephone line only
- Tone (DTMF) and Pulse dial
- 2 numbers with max 24 digits can be stored under each pushbutton (including \*,#,Flash and Pause)
- When dialled extension is busy, the call can be forwarded to e.g. GSM number
- DAY/NIGHT switching automatically according to actual time <sup>1</sup> or by a code from the phone
- 2 independent contacts (relays) /1
- 8 different switching modes for each relay
- Switching by one or two pulses (sliding gate) when the electrical lock is used
- Electronic volume settings without neccessity to open the front cover of the unit