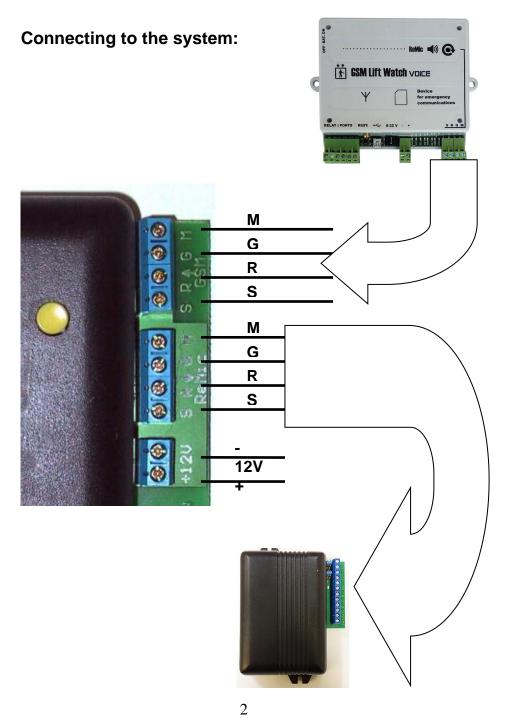

## **GSM Lift Watch prepoj**

**Installation Manual v1.0** 

The device is intended as a supplement to the GSM Lift Watch Voice. It enables communication between the lift cabin and the machine room in which it is mounted.

It is inserted in the line between the GSM part (GLWV) and speaker/microphone unit (ReMic/ReMicL) located in the lift car (lift cabin).

## Installation: