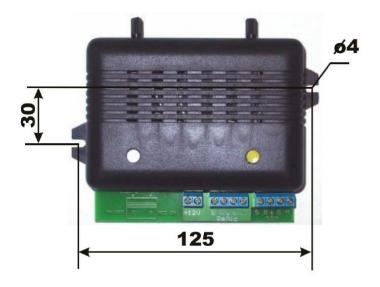

## **Basic technical parameters:**

Power supply from 9VDC to 18VDC, approx. 50 mA

(depending on traffic)

Dimensions 110 x 110 x 52 mm (without mounts)