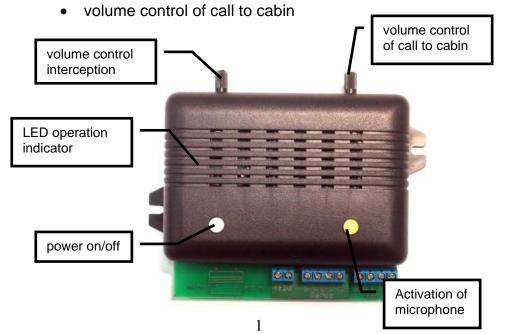

## Function:

- After turning permanent interception cabin (not interrupted connection for emergency calls to GSM unit)
- volume control interception
- After pressing the activation button of microphone, calling to cabin of elevator