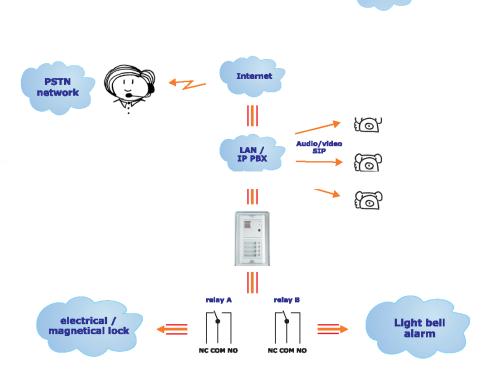

**The connection** via SIP P2P protocol to different IP systems or LAN makes it very attractive for all company sizes.

**The support of video** as well as audio via SIP gives many opportunities of practical use - in private sector and also for security purposes.

Programming, maintenance and firmware upgrade is done through included web server. The unit is reachable from any place around the world easily.