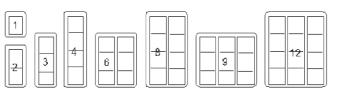

### Benefits

- Modular system allows to connect 1 to 64 buttons
- Two call numbers sored at each button (day/nigh mode or consecutive dialling)
- Possible to connect two independent locks for door opening
- Two codes for hanging up the unit from telephone
- Two codes for door opening from telephone
- Six code locks (password from buttons at the door)
- Possibility to connect a numerical keyboard the unit can include 4-18 standard buttons

## Models

- IPDP-00 basic module without button
- IPDP-00C basic module with integrated camera
- IPNC1,C2,C4 additional button module with 1,2, or 4 buttons
- IPDP-K additional module with numeral keypad