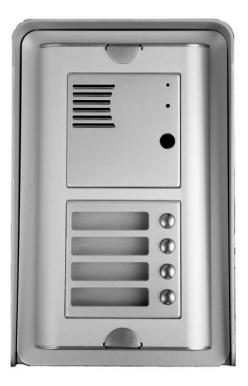

### Benefits

- Modular system allows to connect 1 to 64 buttons
- Two call numbers sored at each button (day/nigh mode or consecutive dialling)
- Possible to connect two independent locks for door opening
- Two codes for hanging up the unit from telephone
- Two codes for door opening from telephone
- Six code locks (password from buttons at the door)
- Possibility to connect a numerical keyboard the unit can include 4-18 standard buttons

## Models

- IPDP-00 basic module without button
- IPDP-00C basic module with integrated camera
- IPNC1,C2,C4 additional button module with 1,2, or 4 buttons
- IPDP-K additional module with numeral keypad