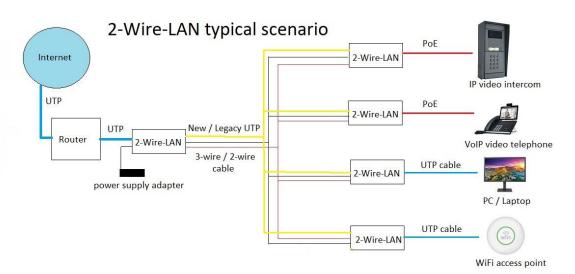

# The 2-Wire-LAN system Long range ethernet extension over two wires with PoE

### Features

- ✓ Full-duplex high speed Ethernet data signal over two or three wire cable
- ✓ B "Boost" port for increased data transmission up to 1,000Mbps
- ✓ Automatic negotiation data throughput
- ✓ High data rate up to four IP Intercoms and Mega-pixel cameras
- ✓ IEEE 802.3 af/at compliant PoE for IP Intercom and IP camera power supply
- ✓ Plug & Play configuration, no IP address, no network setup needed
- $\checkmark$  LED indicator for installation Power, Link and and Data traffic status
- ✓ Using your standard two or three wire cable, you can extend data signal 10/100/1000 BaseT to a distance of maximum 300m
- ✓ Use legacy analogue wires of your old intercom or cctv to connect your IP camera, IP intercom, IP phone and other IP devices
- ✓ Advantage of the 1:4 system: The 2-Wire-LAN master unit can support up to 4 slave units
- $\checkmark$  Any 2-Wire-LAN unit can be master or slave, the units are the same
- ✓ The selected master unit is powered via a 48VDC power supply adapter
- ✓ Up to four PoE powered IP devices can be connected via slave units to one 2-Wire-LAN master unit