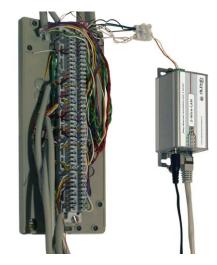

#### 2-Wire-LAN unit Interface

Connector Type: 3 port terminal block Supported cable: 2/3 wire, 18/2, Cat 5., 6.,7 or similar Impedance: 25 to 100Ohm Transmission Coverage: up to 300m at 4-pair Cat6