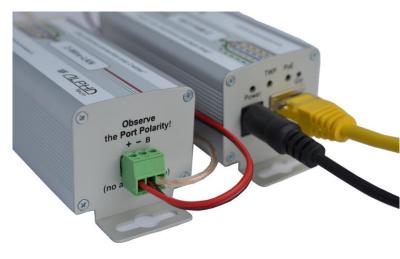

#### 2-Wire-LAN unit Interface

Connector Type: 3 port terminal block Supported cable: 2/3 wire, 18/2, Cat 5., 6.,7 or similar Impedance: 25 to 100Ohm Transmission Coverage: up to 300m at 4-pair Cat6

#### **LED Indicators**

Power: Blue - Power ON TWP: Green - Link ON PoE: Green - Link ON