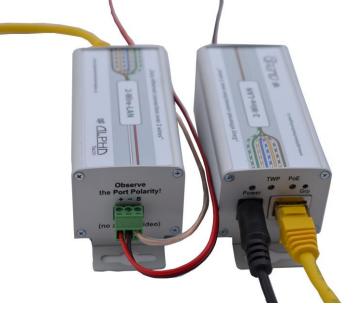

#### 2-Wire-LAN unit Interface

Connector Type: 3 port terminal block Supported cable: 2/3 wire, 18/2, Cat 5., 6.,7 or similar Impedance: 25 to 100Ohm Transmission Coverage: up to 300m at 4-pair Cat6

#### **LED Indicators**

Power: Blue - Power ON TWP: Green - Link ON PoE: Green - Link ON