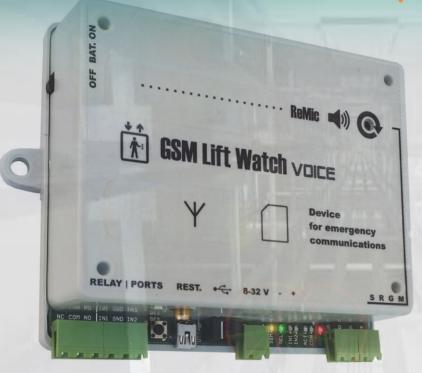

Emergency communicator for each lift

- No landline
- Easy to install
- Simple settings
- Voice messages
- Calls up to 7 numbers
- Programmable relay
- Universal input
- Blocking input
- + Test of acoustic path
- Automatic periodic test

Tech

- Backup battery
- 🕈 SMS