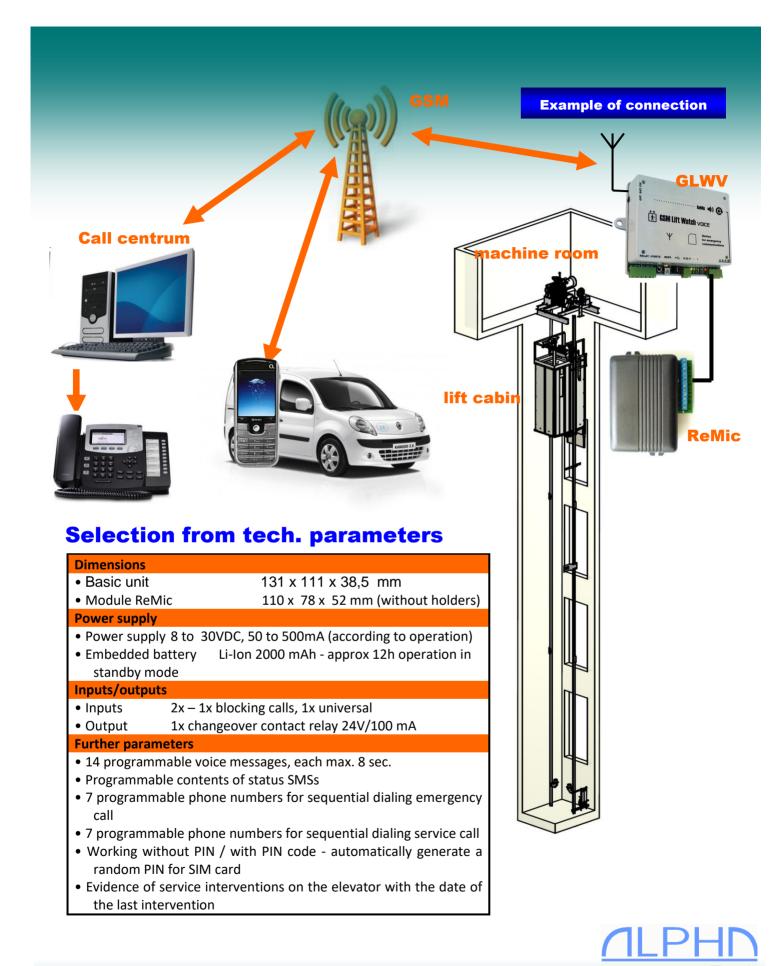

Voice messages not only for activation / establishing a connection, but also for next 12 statuses, which may occur during operation.

For the full function it is not necessary to purchase any additional components (options) as some competing products. Programmable relay, inputs, testing of supply and backup battery, USB port, voice messaging module, etc. - everything is included.

Emergency communicator for each lift

- No landline
- Easy to install
- Simple settings
- Voice messages
- Calls up to 7 numbers
- Programmable relay
- Universal input
- Blocking input
- + Test of acoustic path
- Automatic periodic test