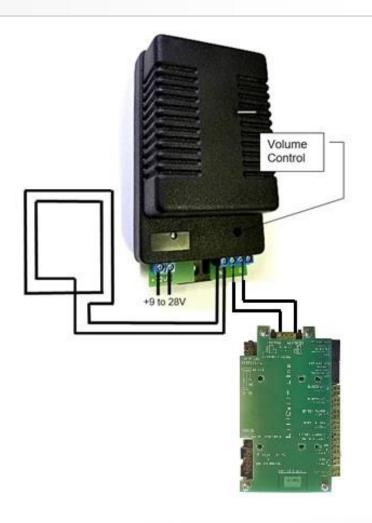

- The Alphatech 2G/4G (VoLTE Voice over LTE) GSM gateway
  - To be installed in the machine room
  - SMS feature of the 4G gateway for easy programming of the Lift Call Line intercom
  - 2-wire connection to the Alphatech Lift Call Line inside the lift cabin / elevator car
  - The 4G gateway needs just a power supply adapter, GSM antenna, SIM card
  - No programming of the gateway is required
  - · Optional battery backup inside the gateway

- Optionally external LEDs (GREEN/YELLOW) with cables
- Optionally EP14 voltage reduction device
  - In case you have your own power supply
  - EP14 deducts 14V from your power supply
    - when powered from your own 24V source
  - Max. current approx. 500mA
  - DC connector for connection to the 4G gateway
  - Red wire is the + positive polarity, 1m wires