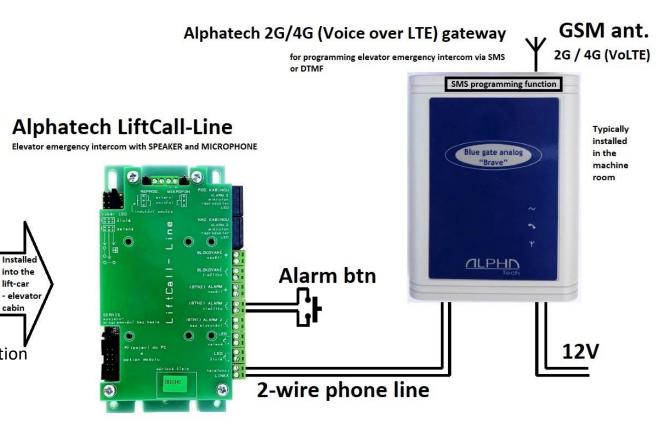

Typical scenario: emergency voice connection from the lift cabin / elevator car with the emergency service, fire brigade, police, operator, etc.

- The Alphatech Lift Call Line emergency intercom
  - To be installed inside the lift cabin / elevator car
  - Mounted behind the front emergency call panel
  - Connected to the emergency call button of the front panel
  - Simple 2-wire connection to the Alphatech 2G/4G GSM gateway
  - Easy basic DTMF programming via a single SMS text message received from the Alphatech 4G gateway

- The Alphatech 2G/4G (VoLTE Voice over LTE) GSM gateway
  - To be installed in the machine room
  - SMS feature of the 4G gateway for easy programming of the Lift Call Line intercom
  - 2-wire connection to the Alphatech Lift Call Line inside the lift cabin / elevator car
  - The 4G gateway needs just a power supply adapter, GSM antenna, SIM card
  - No programming of the gateway is required
  - · Optional battery backup inside the gateway

cabin

- Typical installation of the Lift Call Line and the 4G gateway
- 2-wire phone line connection
- Programmed via one SMS text message
- The 4G gateway requires no programming
- The 4G gateway has an integrated SMS programming function
  - for the connected Lift Call Line intercom
  - with just a single SMS text message you can program the Lift Call Line intecom