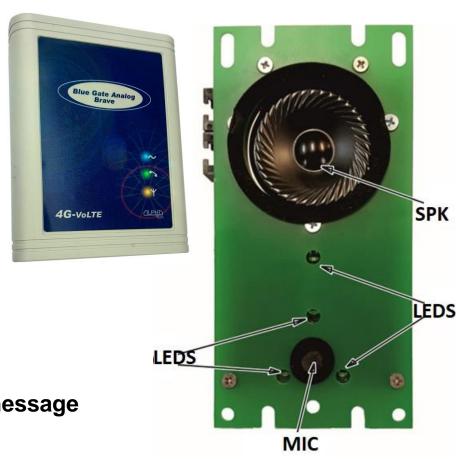

- The optional Lift Call Line (LCL SPK) speaker/microphone unit
  - outside the lift cabin / elevator car
- 2x LCL SPK SPK/MIC unit can be installed
  - at the bottom of the lift car and on the lift cabin / car
- Antivandal unit with an emergency call button
- Status LEDs indication call pickup, call establishing
- Emergency voice connection with the operator, service center, police, etc.

- The LCL SPK (speaker/microphone) unit is designed for the outside the lift cabin / elevator car
- The LCL SPK unit can be mounted above the lift cabin / elevator car or under the lift cabin / elevator car
- The alarm button is built-in.
- Antivandal metal housing for better protection
- Special UTP cable connection to the Lift Call Line emergency intercom
- The special UTP cable is always supplied with the LCL SPK unit