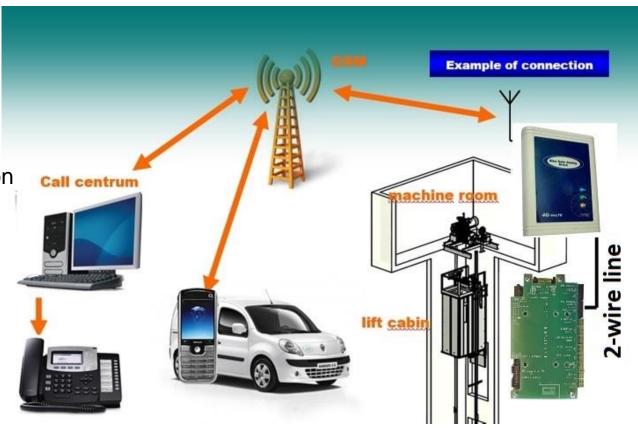

Typical scenario: emergency voice connection from the lift cabin / elevator car with the emergency service, fire brigade, police, operator, etc.

- The Alphatech Lift Call Line emergency intercom
  - To be installed inside the lift cabin / elevator car
  - Mounted behind the front emergency call panel
  - Connected to the emergency call button of the front panel
  - Simple 2-wire connection to the Alphatech 2G/4G GSM gateway
  - Easy basic DTMF programming via a single SMS text message received from the Alphatech 4G gateway

cabin

- Typical installation of the Lift Call Line and the 4G gateway
- 2-wire phone line connection
- Programmed via one SMS text message
- The 4G gateway requires no programming
- The 4G gateway has an integrated SMS programming function
  - for the connected Lift Call Line intercom
  - with just a single SMS text message you can program the Lift Call Line intecom