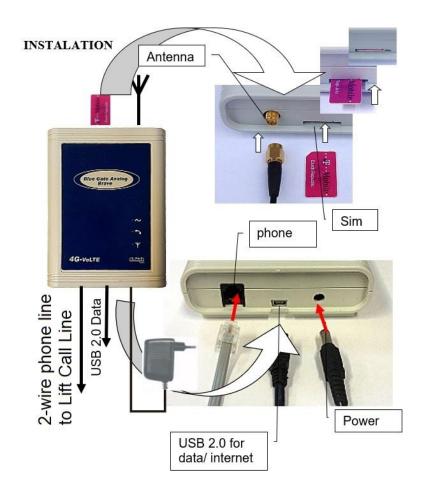

- The Alphatech 2G/4G (VoLTE Voice over LTE) GSM gateway
  - To be installed in the machine room
  - SMS feature of the 4G gateway for easy programming of the Lift Call Line intercom
  - 2-wire connection to the Alphatech Lift Call Line inside the lift cabin / elevator car
  - The 4G gateway needs just a power supply adapter, GSM antenna, SIM card
  - No programming of the gateway is required
  - · Optional battery backup inside the gateway

cabin

- Typical installation of the Lift Call Line and the 4G gateway
- 2-wire phone line connection
- Programmed via one SMS text message
- The 4G gateway requires no programming
- The 4G gateway has an integrated SMS programming function
  - for the connected Lift Call Line intercom
  - with just a single SMS text message you can program the Lift Call Line intecom