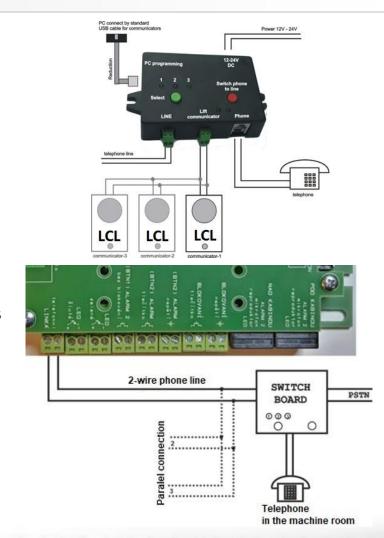

- The optional SwitchBoard communication unit for the machine room
- For service and installation engineers
- Communication unit between the machine room and 1, 2 or three Lift Call Line units
- · Communication between the machine room and the lift cabin / elevator car
- Emergency calls from the lift cabin / elevator call are still active
- External power supply 12-24VDC required