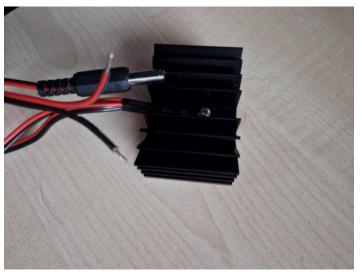

- Optionally external LEDs (GREEN/YELLOW) with cables
- Optionally EP14 voltage reduction device
  - In case you have your own power supply
  - EP14 deducts 14V from your power supply
    - when powered from your own 24V source
  - Max. current approx. 500mA
  - DC connector for connection to the 4G gateway
  - Red wire is the + positive polarity, 1m wires