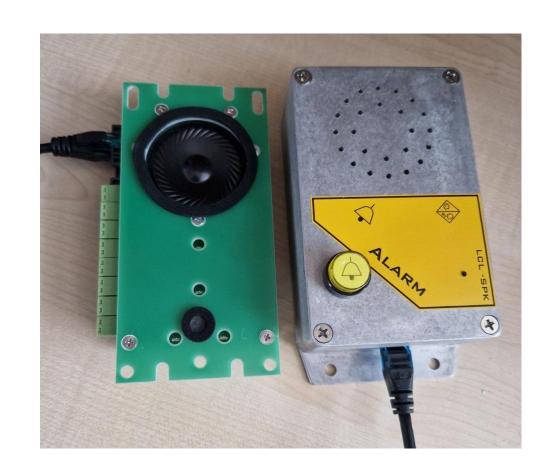

- The optional Lift Call Line (LCL SPK) speaker/microphone unit
  - outside the lift cabin / elevator car
- 2x LCL SPK SPK/MIC unit can be installed
  - at the bottom of the lift car and on the lift cabin / car
- Antivandal unit with an emergency call button
- Status LEDs indication call pickup, call establishing
- Emergency voice connection with the operator, service center, police, etc.

- The LCL SPK (speaker/microphone) unit is designed for the outside the lift cabin / elevator car
- The LCL SPK unit can be mounted above the lift cabin / elevator car or under the lift cabin / elevator car
- The alarm button is built-in.
- Antivandal metal housing for better protection
- Special UTP cable connection to the Lift Call Line emergency intercom
- The special UTP cable is always supplied with the LCL SPK unit