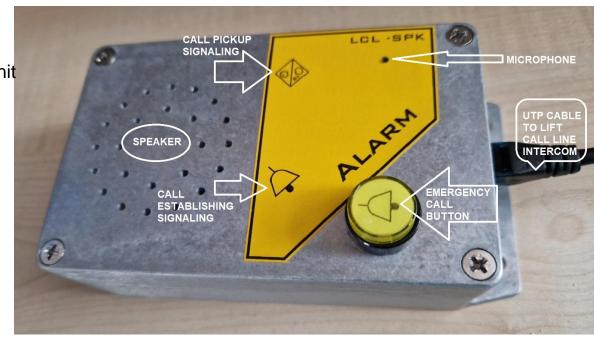

- The optional Lift Call Line (LCL SPK) speaker/microphone unit
  - outside the lift cabin / elevator car
- 2x LCL SPK SPK/MIC unit can be installed
  - at the bottom of the lift car and on the lift cabin / car
- Antivandal unit with an emergency call button
- Status LEDs indication call pickup, call establishing
- Emergency voice connection with the operator, service center, police, etc.

- The LCL SPK (speaker/microphone) unit is designed for the outside the lift cabin / elevator car
- The LCL SPK unit can be mounted above the lift cabin / elevator car or under the lift cabin / elevator car
- The alarm button is built-in.
- Antivandal metal housing for better protection
- Special UTP cable connection to the Lift Call Line emergency intercom
- The special UTP cable is always supplied with the LCL SPK unit