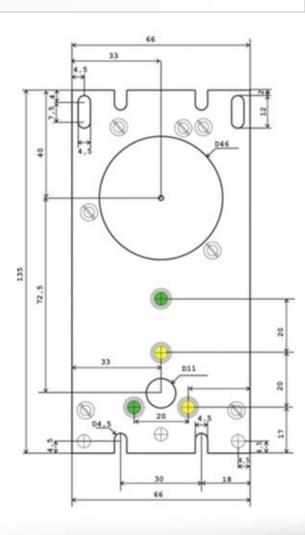

- The Alphatech Lift Call Line emergency intercom
  - 2x RJ45 port for UTP cable connection
  - to the LCL-SPK MIC/SPK unit above the elevator car
  - to the LCL-SPK MIC/SPK unit under the elevator car.
    - The special UTP cable is always delivered with the LCL-SPK unit

- The LCL SPK (speaker/microphone) unit is designed for the outside the lift cabin / elevator car
- The LCL SPK unit can be mounted above the lift cabin / elevator car or under the lift cabin / elevator car
- The alarm button is built-in.
- Antivandal metal housing for better protection
- Special UTP cable connection to the Lift Call Line emergency intercom
- The special UTP cable is always supplied with the LCL SPK unit