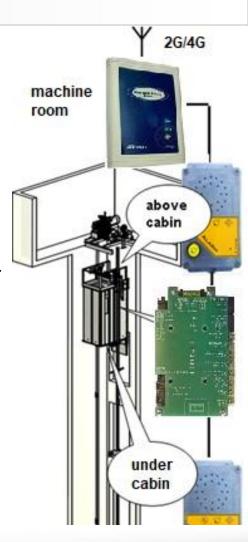

Typical scenario: emergency voice connection from the lift cabin / elevator car with the emergency service, fire brigade, police, operator, etc.

- The Alphatech Lift Call Line emergency intercom
  - To be installed inside the lift cabin / elevator car
  - Mounted behind the front emergency call panel
  - Connected to the emergency call button of the front panel
  - Simple 2-wire connection to the Alphatech 2G/4G GSM gateway
  - Easy basic DTMF programming via a single SMS text message received from the Alphatech 4G gateway

- The Alphatech Lift Call Line emergency intercom
  - 2x RJ45 port for UTP cable connection
  - to the LCL-SPK MIC/SPK unit above the elevator car
  - to the LCL-SPK MIC/SPK unit under the elevator car.
    - The special UTP cable is always delivered with the LCL-SPK unit

cabin

- Typical installation of the Lift Call Line and the 4G gateway
- 2-wire phone line connection
- Programmed via one SMS text message
- The 4G gateway requires no programming
- The 4G gateway has an integrated SMS programming function
  - for the connected Lift Call Line intercom
  - with just a single SMS text message you can program the Lift Call Line intecom