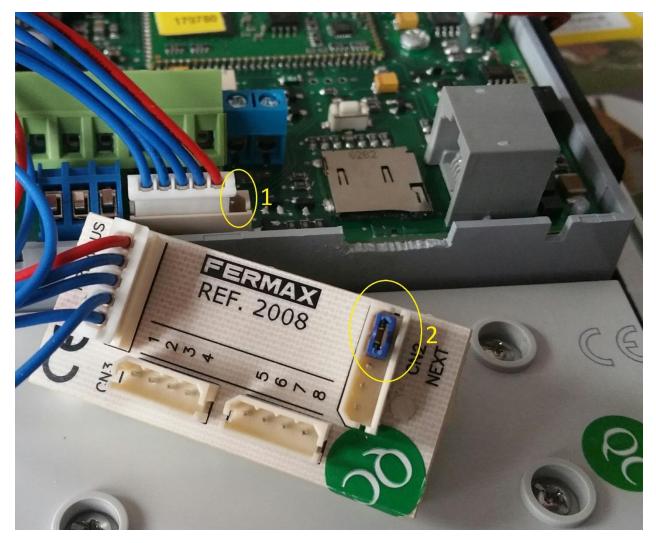

How to connect fermax extension module ref 2008 (or ref 2441) to the IP Alphatech-Fermax voip board version 2

- 1. Make sure to connect the connector correctly on the main board, see the image below.
- 2. Use the jumper as shown on the image below. Please note you need to test many different types of jumpers, because some are not reliable, do not work well and it may cause that the doorphone will not be able to detect the connected extension module. It's only a question of testing different types of jumpers. However we strongly recommend to use an original Fermax connector and shortcut the two pins to avoid any problems at outdoor installations. During a long term use, the jumper may not work reliably and this many result in a bad detection of the extension modules.
- 3. Warning!!! Make sure the jumper is inserted into the last connected fermax extension module.