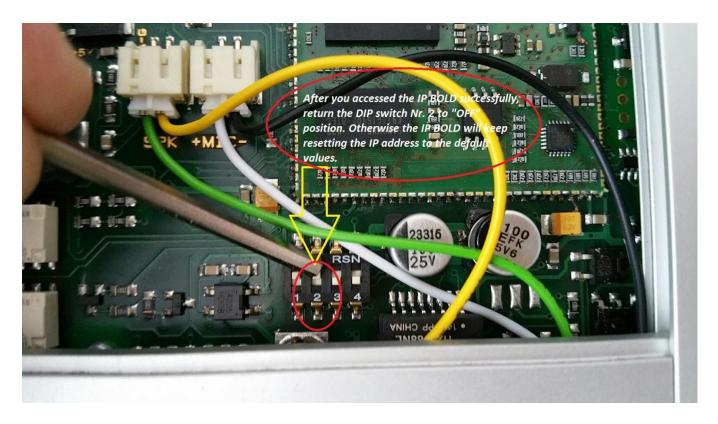

Please do not forget to return DIP switch Nr. 2 to "OFF" position after you accessed it via web interface. In "ON" position it will keep resetting the IP BOLD doorphone, keeping its default IP address 192.168.1.250.