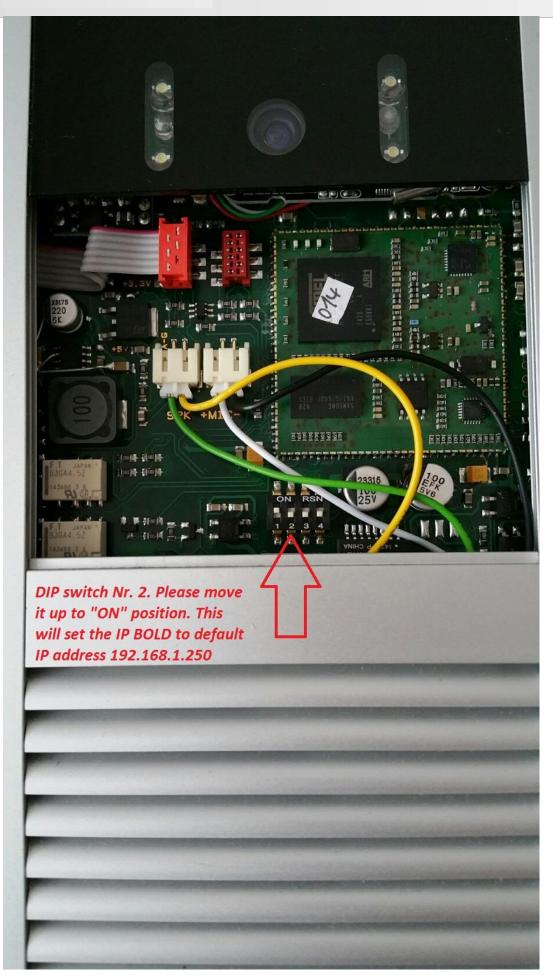

## IP BOLD HW reset guide

In case you can't access the IP BOLD doorphone via web interface, you need to set HW DIP switch Nr. 2 (the second DIP switch from the left side) to "ON" position.

This way you will set the IP BOLD to default with IP address 192.168.1.250.

Connect the IP BOLD to your PC directly via LAN cable, do not use any switch or router between your PC and the IP BOLD.

After you set DIP switch Nr. 2 to "ON" position, you must turn off the power supply. This means disconnect the power supply, disconnect the LAN cable from your PC. Leave IP BOLD disconnected from any source of power supply for 1 minute. After 1 minute has passed, connect the power supply to the IP BOLD again, connect the LAN cable to your PC. After 1 minute, please enter 192.168.1.250 to your web browser. If you found the web interface of IP BOLD on this IP address, it is ok.