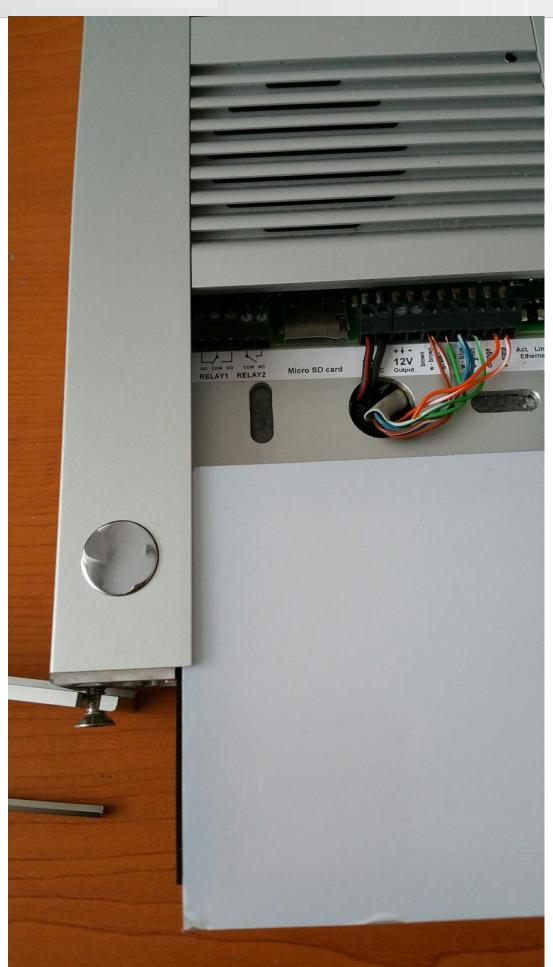

## IP BOLD HW reset guide

In case you can't access the IP BOLD doorphone via web interface, you need to set HW DIP switch Nr. 2 (the second DIP switch from the left side) to "ON" position.

This way you will set the IP BOLD to default with IP address 192.168.1.250.

User name: admin

Password: 1234

Please be careful when sliding down the front grill, there is a speaker connected to the electronic board (PCB), you can break the wiring and damage some components inside.