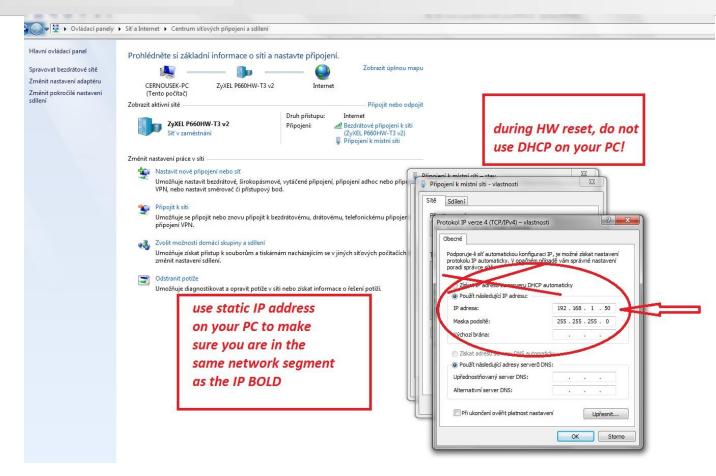

Uncareful opening and damaging the PCB will be considered as out of warranty.

Before you start the reset process, please make sure your PC uses a static IP address in the same segment of network as the IP BOLD. It means your PC should not use DHCP, but a static address, for example 192.168.1.50

Connect the IP BOLD to your PC directly via LAN cable, do not use any switch or router between your PC and the IP BOLD.

After you set DIP switch Nr. 2 to "ON" position, you must turn off the power supply. This means disconnect the power supply, disconnect the LAN cable from your PC. Leave IP BOLD disconnected from any source of power supply for 1 minute. After 1 minute has passed, connect the power supply to the IP BOLD again, connect the LAN cable to your PC. After 1 minute, please enter 192.168.1.250 to your web browser. If you found the web interface of IP BOLD on this IP address, it is ok.