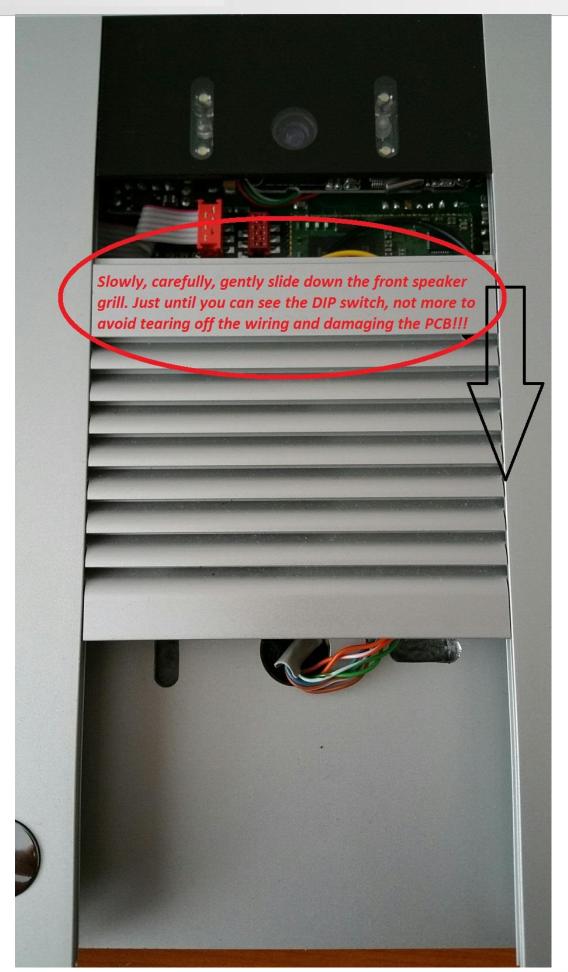

User name: admin

Password: 1234

Please be careful when sliding down the front grill, there is a speaker connected to the electronic board (PCB), you can break the wiring and damage some components inside.

Uncareful opening and damaging the PCB will be considered as out of warranty.

Before you start the reset process, please make sure your PC uses a static IP address in the same segment of network as the IP BOLD. It means your PC should not use DHCP, but a static address, for example 192.168.1.50